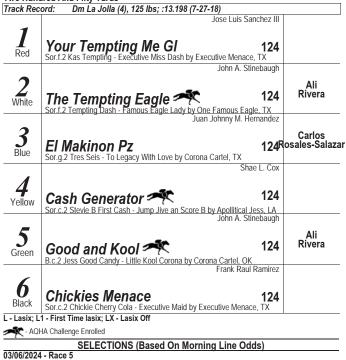

#### iNO SE PIERDAN LOS PREMIOS QUE LES DAN A LOS PROPIETARIOS DE TEXAS BRED!

Para obtener más información, comuníquese con TQHA a 512-458-5202 o visite www.tqha.com

Approximate Post Time 1:20PM

QUARTER HORSE MAIDEN. PURSE \$1. FOR MAIDENS, TWO YEARS OLD. Weight, 124 Lbs. Two Hundred And Fifty Yards