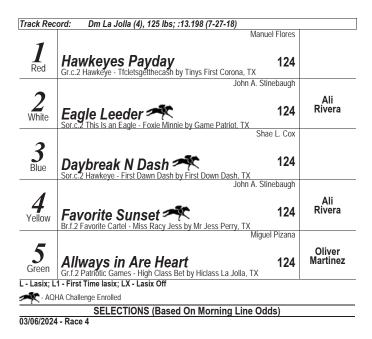

Mar 9 \$60,000-added TX Six-Shooter Arabian
- Sat, Mar 23 \$100,000-added TX TB Assoc. Derby
- Sat, Mar 23 \$100,000-added TX TB Assoc. Oaks
- Sat, Mar 23 \$75,000 Star of Texas
- Sat, Mar 23 \$75,000 Spirit of Texas
- Sat, Mar 23 \$75,000 Yellow Rose
- Sat, Mar 23 \$75,000 San Jacinto Turf
- Sat, Mar 23 \$75,000 Richard King Turf
- Sat, Mar 30 \$60,000 TX Yellow Rose Arabian



If you Claim or Buy an Accredited Texas Bred Horse, once the horse is transferred with the AQHA make sure you also do a transfer with the Texas Quarter Horse Association. Transfer forms are available at TQHA.com.

#### DON'T LOSE OUT ON YOUR TEXAS BRED OWNERS AWARDS!!

For more information contact the Texas Quarter Horse Association at 512-458-5202 or go to www.tqha.com







#### Approximate Post Time - 1:00PM



## **2024** Sam Houston Thoroughbred Meet

Post Times: Fridays at 6:30 p.m. Saturdays and Sundays at 1:00 p.m. Martin Luther King Day (Monday, Jan. 15) and Presidents' Day (Monday, Feb.19) at 1:00 p.m.

Friday, January 5 - Sunday, April 7





## ATENCIÓN

SI COMPRASTE O RECLAMASTE UN CABALLO TEXAS ACREDITED, UNA VEZ QUE TENGAS EL REGISTRO A TU NOMBRE DE AQHA ASEGURATE QUE TAMBIEN LO CAMBIES EN TQHA A TU NOMBRE PARA RECIBIR LOS INSENTIVOS DE DINERO QUE DAN EN EL PROGRAMA DE ACREDITADOS EN TEXAS . LAS FORMAS PARA TRANFERIRLO A TU NOMBRE LAS PUEDES ENCONTRAR EN TQHA.COM

#### iNO SE PIERDAN LOS PREMIOS QUE LES DAN A LOS PROPIETARIOS DE TEXAS BRED!

Para obtener más información, comuníquese con TQHA a 512-458-5202 o visite www.tqha.com







Approximate Post Time 1:20PM

QUARTER HORSE MAID