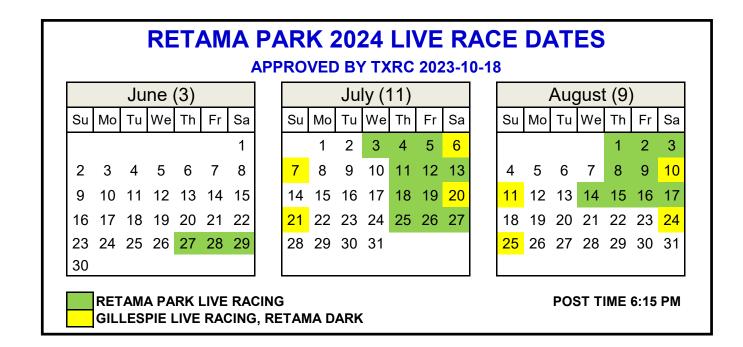

**RETAMA PARK 2024 LIVE RACE DATES** APPROVED BY TXRC 2023-10-18 June (3) July (11) August (9) Su Mo Tu We Th Fr Sa Su Mo Tu We Th Fr Sa Su Mo Tu We Th Fr Sa 1 5 2 1 2 3 4 6 1 3 8 9 10 2 3 4 5 6 7 8 7 11 12 13 4 5 6 7 8 9 10 10 11 12 13 14 15 14 15 16 17 18 19 20 <mark>11</mark> 12 13 14 15 16 17 9 16 17 18 19 20 21 22 21 22 23 24 25 26 27 18 19 20 21 22 23 24 23 24 25 26 27 28 29 28 29 30 31 25 26 27 28 29 30 31 30

RETAMA PARK LIVE RACING GILLESPIE LIVE RACING, RETAMA DARK POST TIME 6:15 PM